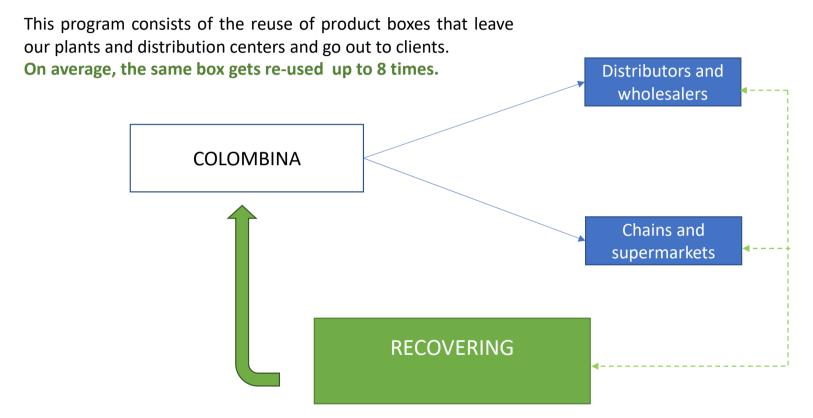

## **RECOVERING PROGRAM**

## ¿How does the program work? Product Flow

- Recovering buys the boxes from distributors, wholesalers, chains and supermarkets to be taken to their facilities in Cali and recovered.
- Recovering delivers the boxes to the factory in the same conditions as a new box.